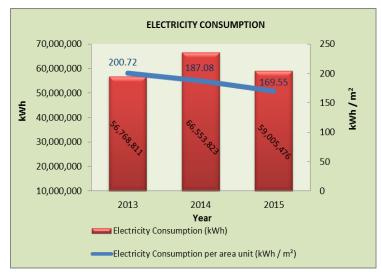

In 2015, the total consumption of heating oil amounted to 42,204 litres, natural gas consumption amounted to 2,619,114 kWh, electricity consumption amounted to 59,005,476 kWh, while business air travel reached a total of 1,952,406 miles. In 2015, total electricity consumption was reduced by 11.34% as compared to 2014 (66,553,823 kWh), i.e. the target that had been set (See Environmental Report 2014, page 8, 1st target) was overachieved.

Electricity consumption per employee amounted to 6,803 kWh/employee, as compared to 7,657 kWh/employee in 2014, reduced by 11.15%.

Energy management and the monitoring of the relevant indices aim at taking the appropriate decisions concerning interventions that will minimize the Bank's share in the Greenhouse effect and Climate Change. As part of the effort to reduce direct greenhouse gas emissions from the combustion of oil for heating purposes, we developed infrastructures for gradually introducing the use of natural gas in Administration buildings, anticipating, at the same time, an improvement in the performance of the relevant heating systems by 5-10%.