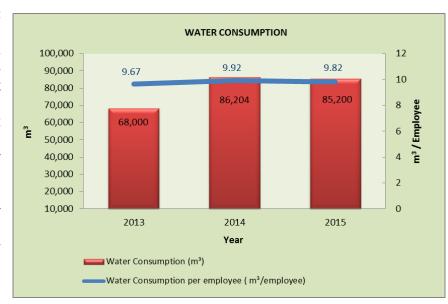

| ENVIRONMENTAL INDEX                                                                                                                   | ENVIRON<br>PERFOR       | Y-o-Y                |        |
|---------------------------------------------------------------------------------------------------------------------------------------|-------------------------|----------------------|--------|
|                                                                                                                                       | 2014                    | 2015                 | (%)    |
| Number of employees (persons)                                                                                                         | 8,692                   | 8,674                | -0.21  |
| Total Area (m <sup>2</sup> ) (buildings and branches)                                                                                 | 355,755                 | 348,006              | -2.18  |
| Water consumption (m <sup>3</sup> )                                                                                                   | 86,204                  | 85,200               | -1.16  |
| Water consumption per employee (m³/ employee)                                                                                         | 9.92                    | 9.82                 | -0.96  |
| Power consumption (kWh)                                                                                                               | 66,553,823 <sup>2</sup> | 59,005,476           | -11.34 |
| Electricity consumption per employee (kWh/employee)                                                                                   | 7,657                   | 6,803                | -11.15 |
| Electricity consumption per area unit (kWh/m²)                                                                                        | 187.08                  | 169.55               | -9.37  |
| CO <sub>2</sub> emissions from electricity consumption, in tn                                                                         | 47,918.75               | 40,395.76            | -15.70 |
| CO <sub>2</sub> emissions from electricity consumption, in tn per employee                                                            | 5.51                    | 4.66                 | -15.43 |
| Paper Supply (kg)                                                                                                                     | 574,138                 | 548,939              | -4.39  |
| Quantity of recycled paper (kg)                                                                                                       | 173,401                 | 117,879              | -32    |
| Toner supply (units)                                                                                                                  | 3,713                   | 823                  | -      |
| Number of toner cartridges recycled/refilled (units)                                                                                  | 4,409                   | 1,082                | -      |
| Batteries delivered for recycling (kg)                                                                                                | 4,219                   | 2,767                | -      |
| Recycling of portable batteries (kg)                                                                                                  | 562                     | 465                  | -      |
| Light units recycled                                                                                                                  | 12,472 &<br>425 Kg      | 2,036 &<br>250.60 Kg | -      |
| Quantity of power generator lubricants replaced (Kg)                                                                                  | 120                     | 1,400                | -      |
| Number of employees trained, to date <sup>3</sup>                                                                                     | 3,291                   | 3,539                | 7.54   |
| Employees trained on environmental issues since the beginning of the EMS's implementation, as a percentage of the total workforce (%) | 37.86                   | 40.80                | 7.76   |
| Environmental sponsorships (€)                                                                                                        | 50,000                  | 60,000               | -      |

#### 7.2.2.3 Water

Water is the most important natural resource of our times, and for this reason the Bank attaches great importance to its preservation. Water-saving measures include the installation of air-cooled air conditioning systems, which consume less 2015. water. In water consumption amounted 85,200 cubic meters, representing a year on year reduction of 1.16 %. In addition, the water consumption per employee indicator was reduced by 0.96%, to 9.82 m<sup>3</sup>/employee, compared 9.92 to m<sup>3</sup>/employee in 2014.