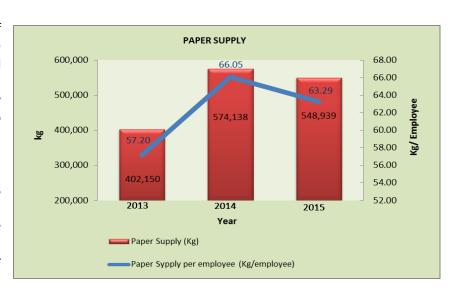

| ENVIRONMENTAL INDEX                                                                                                                   | ENVIRON<br>PERFOR       | Y-o-Y                |        |
|---------------------------------------------------------------------------------------------------------------------------------------|-------------------------|----------------------|--------|
|                                                                                                                                       | 2014                    | 2015                 | (%)    |
| Number of employees (persons)                                                                                                         | 8,692                   | 8,674                | -0.21  |
| Total Area (m <sup>2</sup> ) (buildings and branches)                                                                                 | 355,755                 | 348,006              | -2.18  |
| Water consumption (m <sup>3</sup> )                                                                                                   | 86,204                  | 85,200               | -1.16  |
| Water consumption per employee (m³/ employee)                                                                                         | 9.92                    | 9.82                 | -0.96  |
| Power consumption (kWh)                                                                                                               | 66,553,823 <sup>2</sup> | 59,005,476           | -11.34 |
| Electricity consumption per employee (kWh/employee)                                                                                   | 7,657                   | 6,803                | -11.15 |
| Electricity consumption per area unit (kWh/m²)                                                                                        | 187.08                  | 169.55               | -9.37  |
| CO <sub>2</sub> emissions from electricity consumption, in tn                                                                         | 47,918.75               | 40,395.76            | -15.70 |
| CO <sub>2</sub> emissions from electricity consumption, in tn per employee                                                            | 5.51                    | 4.66                 | -15.43 |
| Paper Supply (kg)                                                                                                                     | 574,138                 | 548,939              | -4.39  |
| Quantity of recycled paper (kg)                                                                                                       | 173,401                 | 117,879              | -32    |
| Toner supply (units)                                                                                                                  | 3,713                   | 823                  | -      |
| Number of toner cartridges recycled/refilled (units)                                                                                  | 4,409                   | 1,082                | -      |
| Batteries delivered for recycling (kg)                                                                                                | 4,219                   | 2,767                | -      |
| Recycling of portable batteries (kg)                                                                                                  | 562                     | 465                  | -      |
| Light units recycled                                                                                                                  | 12,472 &<br>425 Kg      | 2,036 &<br>250.60 Kg | -      |
| Quantity of power generator lubricants replaced (Kg)                                                                                  | 120                     | 1,400                | -      |
| Number of employees trained, to date <sup>3</sup>                                                                                     | 3,291                   | 3,539                | 7.54   |
| Employees trained on environmental issues since the beginning of the EMS's implementation, as a percentage of the total workforce (%) | 37.86                   | 40.80                | 7.76   |
| Environmental sponsorships (€)                                                                                                        | 50,000                  | 60,000               | -      |

#### 7.2.2.2 Paper

The rationalization and control of paper consumption is one of the Bank's major environmental targets. In this context, annual paper supplies were reduced by 4.39% year-on-year in 2015, to 548,939 kg., i.e. the 550 ton target that had been set for 2015 (See Environmental Report 2014, page 8, 2nd target), was achieved. Moreover, annual paper supplies per employee decreased by 4.19%, to 63.29 kg, as compared to 66.05 kg per employee in 2014.