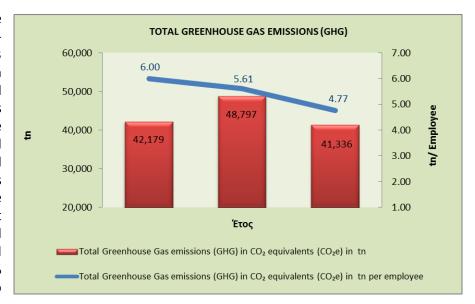

| TAIL/IDONAATAITAI INIDEV                                                                                           | ENVIRON<br>PERFOR | Y-o-Y     |        |
|--------------------------------------------------------------------------------------------------------------------|-------------------|-----------|--------|
| ENVIRONMENTAL INDEX                                                                                                | 2014              | 2015      | (%)    |
| Number of active "green" banking products <sup>4</sup>                                                             | 6                 | 6         | -      |
| Recycling of electronic / electrical equipment (Kg) <sup>5</sup>                                                   | 120,020           | 132,180   | -      |
| Electronic equipment donated (units) <sup>6</sup>                                                                  | 976               | 1,809     | -      |
| Number of environmental due diligence inspections at projects and/or businesses prior to loan/investment approvals | 4                 | 4         | -      |
| Number of post-approval environmental due diligence inspections at projects and/or businesses                      | 15                | 18        | -      |
| Total CO₂ emissions, in tn                                                                                         | 48,797.43         | 41,333.30 | -15.30 |
| Total greenhouse gas emissions (GHG) in carbon dioxide equivalents (CO <sub>2</sub> e), in tn                      | 48,797.50         | 41,335.57 | -15.29 |
| Total greenhouse gas emissions (GHG) in carbon dioxide equivalents (CO <sub>2</sub> e), in tn/employee             | 5.61              | 4.77      | -15.12 |
| Total greenhouse gas emissions (GHG) in carbon dioxide equivalents (CO <sub>2</sub> e), in tn per area unit        | 0.14              | 0.12      | -13.41 |
| Heating oil consumption (It)                                                                                       | 48,127            | 42,204    | -12.31 |
| Heating oil consumption per employee                                                                               | 5.54              | 4.87      | -12.13 |
| Heating oil consumption per area unit heated by heating oil                                                        | 2.66              | 2.33      | -12.31 |
| CO <sub>2</sub> emissions from the consumption of heating oil, in tn                                               | 134.92            | 118.20    | -12.39 |
| Total greenhouse gas emissions (GHG) in carbon dioxide equivalents (CO <sub>2</sub> e), in tn, Scope 1             | 641.90            | 649.39    | -1.17  |
| Total greenhouse gas emissions (GHG) in carbon dioxide equivalents (CO <sub>2</sub> e), in tn, Scope 2             | 47918.75          | 40395.76  | -15.70 |
| Total greenhouse gas emissions (GHG) in carbon dioxide equivalents (CO <sub>2</sub> e), in tn, Scope 1 and Scope 2 | 48560.65          | 41045.14  | -15.48 |
| Natural gas consumption (kWh)                                                                                      | 2,510,195         | 2,619,113 | 4.34   |
| Natural gas consumption per area unit heated by natural gas (kWh/m²)                                               | 48                | 50        | 4.34   |
| CO <sub>2</sub> emissions from the consumption of natural gas, in tn                                               | 507               | 529       | 4.34   |
| Carbon intensity (tnCO₂e/€ million in revenues)                                                                    | 42.07             | 27.85     | -33.79 |
| Percentage of Ecolabelled A4 paper supplies                                                                        | 100%              | 100%      | -      |

Total CO<sub>2</sub> emissions were reduced by 15.30% year-onyear, and amounted to 41,333 tons, as compared to 48,797 in 2014. Similarly, total greenhouse gas emissions (GHG) in carbon dioxide equivalents (CO<sub>2</sub>e) amounted 41,335.57 tons. Total greenhouse emissions gas carbon (GHG) in dioxide equivalents (CO2e) stood at 0.12 tons/m<sup>2</sup> per area unit, and 4.77/tn per employee, reduced 13.41% and 15.12% respectively as compared to 2014.

| CO₂e breakdown (tn)* |                      |                       | Analysis of at | mospheric polluta    | nts (tn) |           |
|----------------------|----------------------|-----------------------|----------------|----------------------|----------|-----------|
| From CO <sub>2</sub> | From CH <sub>4</sub> | From N <sub>2</sub> O | Total CO₂e     | From SO <sub>2</sub> | From NOx | Particles |
| 41,333.30            | 1.77                 | 0.50                  | 41,335.57      | 0.030                | 0.450    | 0.029     |