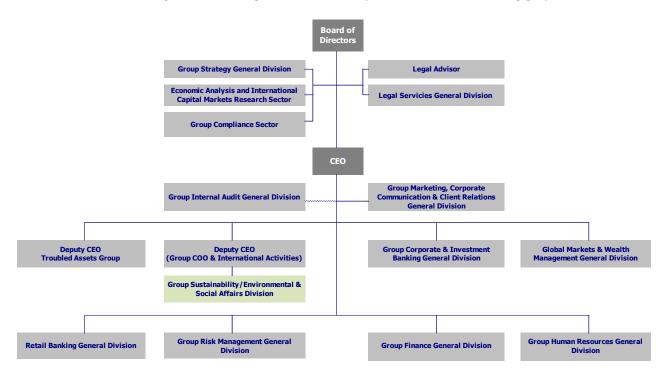

The Group also holds a strategic position in Bulgaria, Romania and Serbia, is a key player in the field of wealth management in Cyprus, Luxembourg, and London, and also has a presence in Ukraine.

For more detailed information about the Bank and its activities, see the Annual Report 2015, at the Bank's website <a href="https://www.eurobank.gr">www.eurobank.gr</a>, while the organization chart is presented in the following graph: