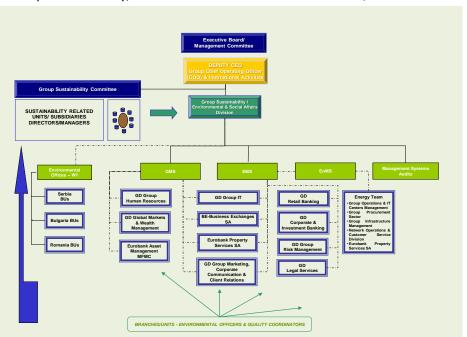

channels while the of with communication the Management, as well as with other **Departments** Divisions, are illustrated in the Environmental nearby Management Organization Chart.

The Management believes that the successful implementation of the EMS calls for the realization of the basic principles related to the protection of, and respect towards, the environment, which eventually leads to the personal, actual involvement of each employee.